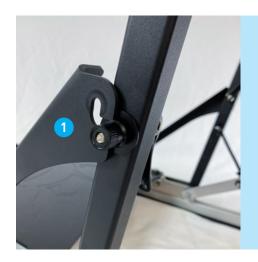

## OMEGA KICKSLED

Before each use, make sure that the slot in the 1 stanchion is perfectly inserted on the rod of the 2 closing mechanism.

The 3 plastic washer must be placed between the 1 stanchion and the 4 upright post.

When closing the 2 closing mechanism to hold the 1 stanchion in place, make sure that it is very tight and completely locked to the maximum (must offer good resistance when pushed).

Carefully remove the 1 stanchion to fold up the kicksled.