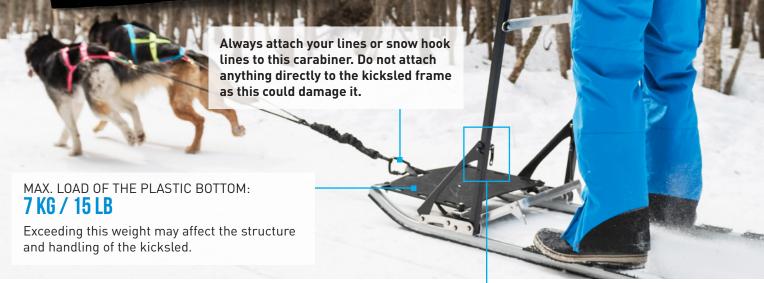

## OMEGA KICKSLED



Before each use, make sure that the slot in the 1 stanchion is perfectly inserted on the rod of the 2 closing mechanism.

The 3 plastic washer must be placed between the 1 stanchion and the 4 upright post.

When closing the 2 closing mechanism to hold the 1 stanchion in place, make sure that it is very tight and completely locked to the maximum (must offer good resistance when pushed).



Carefully remove the 1 stanchion to fold up the kicksled.



For the videos explaining how to fold or unfold your OMEGA kicksled:

nahak.ca/mediatheque



The runners are made of HDPE (non-porous plastic), so applying wax to them has no beneficial effect. When the runners are too worn, they are easily replaced thanks to our rail system.