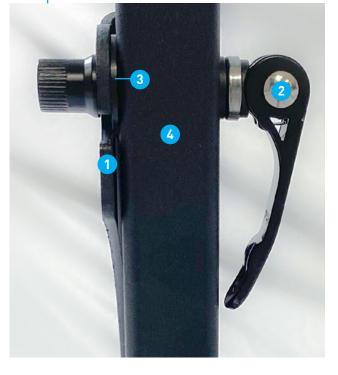

## OMEGA KICKSLED

Before each use, make sure that the slot in the 1 stanchion is perfectly inserted on the rod of the 2 closing mechanism.

The 3 plastic washer must be placed between the 1 stanchion and the 4 upright post.

When closing the 2 closing mechanism to hold the 1 stanchion in place, make sure that it is very tight and completely locked to the maximum (must offer good resistance when pushed).

Carefully remove the 1 stanchion to fold up the kicksled.